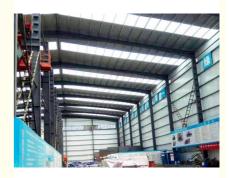

plant steel structure frame

The Steel Structure Workshop is a customizable product, meaning that we can process the structure to meet your specific needs. Whether you require a larger or smaller capacity, we can adjust the weight of the structure to suit your requirements. We understand that every customer has unique needs, and we are committed to providing solutions that meet those needs.

Our Steel Structure Workshop is designed with drawings that ensure accuracy in the manufacturing process. This means that you can be confident that your structure will be made to the highest standards and that it will be able to withstand the demands of your operations. We use the latest technology and equipment to produce our products, and we have a team of experienced professionals who oversee every aspect of the manufacturing process.