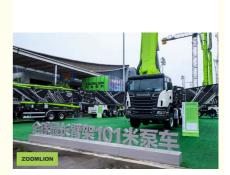

# 16 Tons 20 Tons Lifting Capacity Truck Mounted Crane Customization telescopic crane

With a lifting capacity of 1-500T, our truck crane is capable of handling heavy loads of all sizes. Whether you need to lift small or large objects, our truck crane can handle it all. Our truck crane is also designed with safety in mind, ensuring that the lifting capacity is never exceeded, preventing accidents and injuries.