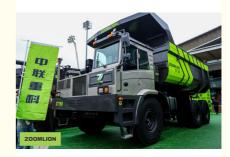

Our truck crane is perfect for construction lifting, whether you need to lift heavy objects on a construction site or move materials from one location to another. Our truck crane is designed to handle all types of lifting tasks, making it a versatile and reliable tool for any construction project.

### **Applications:**

Whether you're working on a construction site, in a warehouse, or in any other heavy-duty industrial setting, the Lucheng Co., Ltd truck crane can help you get the job done quickly and safely. With its powerful lifting capabilities and easy-to-use controls, this crane is perfect for a wide range of different product application occasions and scenarios.