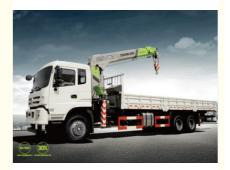

#### Features:

Product Name: Truck crane New and old degree: Brand New

Operation form: Remote-controlled Operation Does it support processing customization: Yes

Rotation Angle: 360 Degree Moving Type: Wheel Loader

#### Applications:

One of the major application occasions for the truck crane is in the industrial sector. It is commonly used in factories and warehouses to move heavy machinery and equipment around. The truck crane is also used in the terminal sector to load and unload cargo from ships and other transportation vehicles. Its lifting capacity and mobility make it an ideal tool for handling goods in these industries. Another scenario where the truck crane is widely used is in construction sites. It is commonly used to lift and move heavy building materials, such as steel beams and concrete blocks. The truck crane's high lifting capacity and mobility make it an essential tool for any construction project.