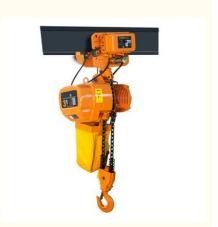

# 2 Ton Electric Chain Hoist With Customizable Color Electric Hoist For Gantry Crane

## **Product Specification**

• Product Material: Steel Products

· Applicable Scope: Workshop Production Loading And

Unloading

• Electric Power: 7KW-60KW

• Increase Quantity: On Demand Customization

• Production Country: China • Lifting Height: 17m • Does It Support Yes Processing

## **Technical Parameters:**

| Product Attribute                | Value                                     |
|----------------------------------|-------------------------------------------|
| Product Name                     | Electric Hoist                            |
| Production Country               | China                                     |
| Increase Quantity                | On Demand Customization                   |
| Operation Form                   | Air Operation/Remote Operation            |
| Processing Customization Support | Yes                                       |
| Lifting Height                   | 17m                                       |
| Colour                           | Customizable                              |
| Applicable Scope                 | Workshop Production Loading and Unloading |
| New and Old Degree               | Brand New                                 |
| Electric Power                   | 7KW-60KW                                  |