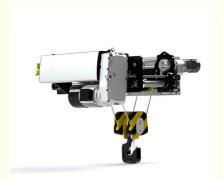

# 2 Ton Electric Chain Hoist With Customizable Color Electric Hoist For Gantry Crane

## **Product Specification**

• Product Material: Steel Products

· Applicable Scope: Workshop Production Loading And

Unloading

• Electric Power: 7KW-60KW

• Increase Quantity: On Demand Customization

• Production Country: China • Lifting Height: 17m • Does It Support Yes Processing

## **Technical Parameters:**

| Product Attribute                | Value                                     |
|----------------------------------|-------------------------------------------|
| Product Name                     | Electric Hoist                            |
| Production Country               | China                                     |
| Increase Quantity                | On Demand Customization                   |
| Operation Form                   | Air Operation/Remote Operation            |
| Processing Customization Support | Yes                                       |
| Lifting Height                   | 17m                                       |
| Colour                           | Customizable                              |
| Applicable Scope                 | Workshop Production Loading and Unloading |
| New and Old Degree               | Brand New                                 |
| Electric Power                   | 7KW-60KW                                  |