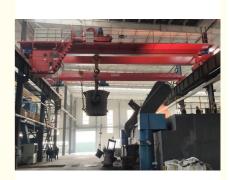

## **Product Description**

Metallurgical cranes are mainly suitable for specialized cranes used in metal smelting, rolling, and hot processing. This includes open hearth feeding bridge crane, ground feeding crane, material box crane, ingot removal crane, integral mold crane, cover lifting crane, clamp crane, slab flipping crane, forging crane, heating furnace loading and unloading crane, material box electromagnetic crane, and material box grab crane. Other similar metallurgical cranes can also be used as a reference.

Metallurgical crane refers to the work that relies on longitudinal movement along the track direction of the factory building, lateral movement of the trolley, and lifting and lowering movement of the hook. A specialized crane suitable for metal smelting workshops, complying with JB/T7688.1-95 and JB/T7688.15-95 standards, used for lifting molten metal. Metallurgical cranes are generally suitable for environmental temperatures ranging from -10 to+50, with a relative humidity not exceeding 50 ° C at a temperature of 40 ?, The radiation temperature of the molten metal lifted for forging hooks and plate hooks shall not exceed 300°. Job level: A7 and A8 are used in relatively busy metallurgical casting workshops.