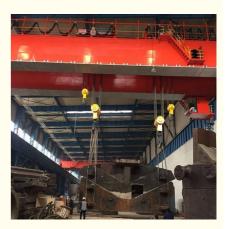

## **Product Description**

Metallurgical cranes are mainly suitable for specialized cranes used in metal smelting, rolling, and hot processing. This includes open hearth feeding bridge crane, ground feeding crane, material box crane, ingot removal crane, integral mold crane, cover lifting crane, clamp crane, slab flipping crane, forging crane, heating furnace loading and unloading crane, material box electromagnetic crane, and material box grab crane. Other similar metallurgical cranes can also be used as a reference.

Metallurgical crane refers to the work that relies on longitudinal movement along the track direction of the factory building, lateral movement of the trolley, and lifting and lowering movement of the hook. A specialized crane suitable for metal smelting workshops, complying with JB/T7688.1-95 and JB/T7688.15-95 standards, used for lifting molten metal. Metallurgical cranes are generally suitable for environmental temperatures ranging from -10 to+50, with a relative humidity not exceeding 50 ° C at a temperature of 40 ?, The radiation temperature of the molten metal lifted for forging hooks and plate hooks shall not exceed 300°. Job level: A7 and A8 are used in relatively busy metallurgical casting workshops.