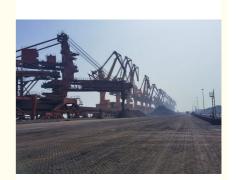

## **Product Description**

Ship unloader is a specialized machinery that uses continuous conveying machinery to make a machine head that can lift bulk materials, or has the ability to self retrieve materials, or is equipped with a retrieval and feeding device to continuously lift bulk materials out of the cabin, and then unload them onto the boom or frame and transport them to the main conveyor system on the shore. The use of ship unloaders can greatly improve unloading efficiency, minimize dust pollution, maintain environmental cleanliness, and be efficient and environmentally friendly.