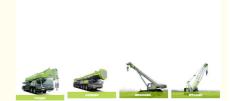

## **Product Description**

A car crane is a type of crane installed on a regular car chassis or a specially designed car chassis, with a separate driving cab and lifting control room. The advantages of this crane are good maneuverability and quick transfer. The disadvantage is that it requires leg support during work, cannot travel under load, and is not suitable for working on soft or muddy fields. The chassis performance of a car crane is equivalent to that of a heavy-duty truck with the same total vehicle weight, which meets the technical requirements of road vehicles and can therefore travel unobstructed on various roads. This type of crane is generally equipped with two control rooms for getting on and off the vehicle, and the support legs must be extended to maintain stability during operation. The range of lifting capacity is very large, ranging from 8 tons to 1600 tons, and the number of axles on the chassis can range from 2 to 10. It is the most productive and widely used type of crane.