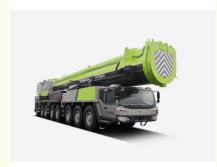

## 6 Ton 25 Ton Truck Mounted Crane / Telescopic Boom Crane 7KW-

## **Product Description**

A car crane is a type of crane installed on a regular car chassis or a specially designed car chassis, with a separate driving cab and lifting control room. The advantages of this crane are good maneuverability and quick transfer. The disadvantage is that it requires leg support during work, cannot travel under load, and is not suitable for working on soft or muddy fields. The chassis performance of a car crane is equivalent to that of a heavy-duty truck with the same total vehicle weight, which meets the technical requirements of road vehicles and can therefore travel unobstructed on various roads. This type of crane is generally equipped with two control rooms for getting on and off the vehicle, and the support legs must be extended to maintain stability during operation. The range of lifting capacity is very large, ranging from 8 tons to 1600 tons, and the number of axles on the chassis can range from 2 to 10. It is the most productive and widely used type of crane.