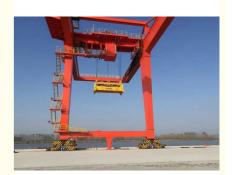

## Longmen Variation Bridge Gantry Rail Crane At The Port For Loading And **Unloading**

## **Product Description**

Longmen crane is a variation of bridge crane. In ports, it is mainly used for loading and unloading operations of outdoor cargo yards, material yards, and bulk cargo. Its metal structure is like a portal frame, with two legs installed under the main beam, which can walk directly on the ground track. The two ends of the main beam can have outward overhanging cantilever beams. The gantry crane has the characteristics of high site utilization, large operating range, wide adaptability, and strong universality, and is widely used in port cargo yards.