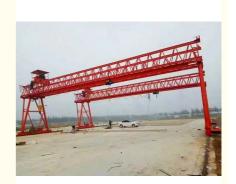

## Longmen Variation Bridge Gantry Rail Crane At The Port For Loading And **Unloading**

## **Product Description**

Longmen crane is a variation of bridge crane. In ports, it is mainly used for loading and unloading operations of outdoor cargo yards, material yards, and bulk cargo. Its metal structure is like a portal frame, with two legs installed under the main beam, which can walk directly on the ground track. The two ends of the main beam can have outward overhanging cantilever beams. The gantry crane has the characteristics of high site utilization, large operating range, wide adaptability, and strong universality, and is widely used in port cargo yards.