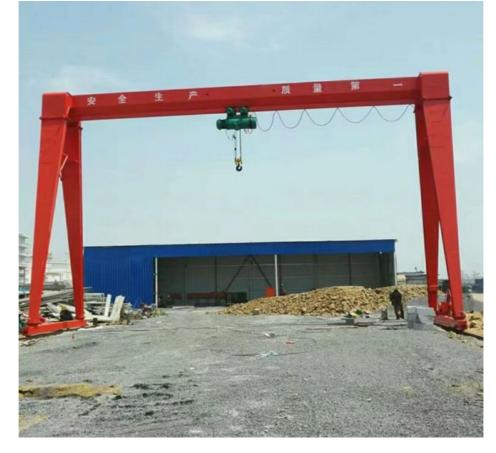

- Working Class:
- Highlight:
- Red Yellow Single-beam Crane
- 8000mm
- A5-A8
  - 1.5kw single girder crane, 1.5kw overhead crane single girder, factories single girder crane

Our Product Introduction

Single beam crane

Equipment widely used in workshops across various industries

Widely used in workshops, warehouses, material yards, and other industries such as mechanical manufacturing workshops, metallurgical workshops, petroleum, petrochemicals, ports, railways, civil aviation, power plants, papermaking, building materials, electronics, etc. It has the advantages of compact external dimensions, low building clearance height, light weight, and low wheel pressure.

Single beam cranes are widely used for lifting goods in different occasions such as factories, warehouses, and material yards. It is prohibited to use them in flammable, explosive, and corrosive media environments.