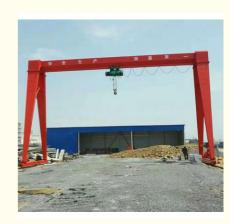

- Working Class:
- Highlight:
- Red Yellow Single-beam Crane
- 8000mm
- A5-A8
  - 1.5kw single girder crane, 1.5kw overhead crane single girder, factories single girder crane

Our Product Introduction

Single beam crane

Equipment widely used in workshops across various industries

Widely used in workshops, warehouses, material yards, and other industries such as mechanical manufacturing workshops, metallurgical workshops, petroleum, petrochemicals, ports, railways, civil aviation, power plants, papermaking, building materials, electronics, etc. It has the advantages of compact external dimensions, low building clearance height, light weight, and low wheel pressure.

Single beam cranes are widely used for lifting goods in different occasions such as factories, warehouses, and material yards. It is prohibited to use them in flammable, explosive, and corrosive media environments.